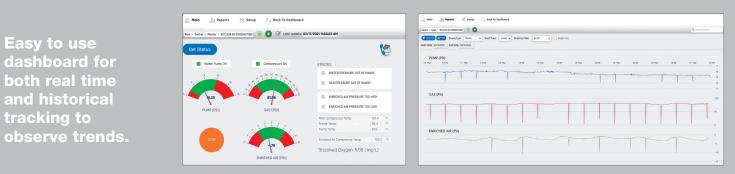

## INTRODUCING MOLEAER REMOTE MONITORING

f 🛅 🔰 🔘 in

Moleaer is pleased to introduce remote monitoring capabilities on our Nanobubble generators! Now you can monitor both your equipment's operational performance as well as the water quality that your Moleaer nanobubble generator is treating in real time, 24/7. Get alerts if your system is operating outside of your desired parameters. Save time and money by monitoring your water quality remotely 24/7.

|                                                         | Equipment Monitoring                                                                                                      |                                                                          |                                                                                                                              |
|---------------------------------------------------------|---------------------------------------------------------------------------------------------------------------------------|--------------------------------------------------------------------------|------------------------------------------------------------------------------------------------------------------------------|
|                                                         | 24/7 Monitoring                                                                                                           | DO Monitoring                                                            | On-Board Advanced Water Quality<br>Monitoring                                                                                |
| Features and Benefits                                   | 24/7 Moleaer Monitoring<br>to ensure equipment is<br>running as expected<br>Proactive asset management<br>by Moleaer team | Monitor DO levels 24/7<br>Get alerted if DO falls<br>below desired level | Monitor water quality 24/7<br>Get alerted if any parameter falls<br>outside desired range<br>Track data and trends digitally |
| Applicable Models                                       | Currently available on Clear 3.0<br>Launching in all models in 2021                                                       | Currently available on Clear 3.0                                         | Neo, Optimus, XTB<br>launching in 2021                                                                                       |
| Sensors included                                        | Gas pressure(s)<br>Water Pressure<br>Power<br>Remote Power Off<br>Power to Oxygen Generator<br>Internal temperature       | DO                                                                       | Varies by unit                                                                                                               |
| Capital / First Year Customer Price<br>(including data) | Risk-free 60 day trial,<br>then \$1500 per year                                                                           | \$1500                                                                   | Varies by unit                                                                                                               |
| Annual Cost after first 12 months                       | \$1500                                                                                                                    | \$1500 (not incremental to 24/7 monitoring)                              | \$1500 (not incremental to 24/7 monitoring)                                                                                  |