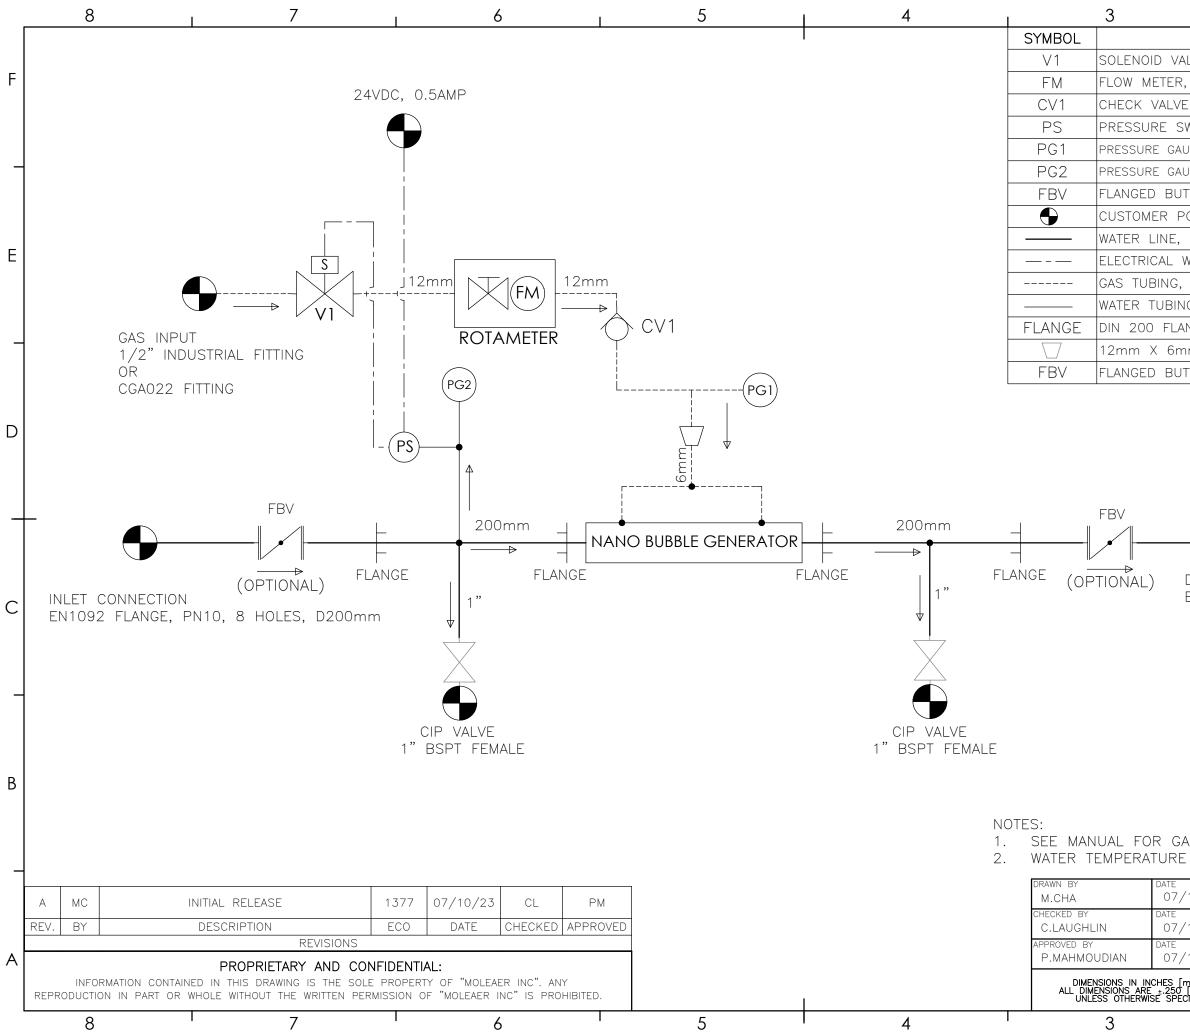

| 2 1                                                                                                                                                                                                                                                                                                                                                                                                                                                                                                                                                                                                              |   |
|------------------------------------------------------------------------------------------------------------------------------------------------------------------------------------------------------------------------------------------------------------------------------------------------------------------------------------------------------------------------------------------------------------------------------------------------------------------------------------------------------------------------------------------------------------------------------------------------------------------|---|
| DESCRIPTION                                                                                                                                                                                                                                                                                                                                                                                                                                                                                                                                                                                                      |   |
| ALVE, GAS, 316SS                                                                                                                                                                                                                                                                                                                                                                                                                                                                                                                                                                                                 |   |
| R, GAS, 900SCFH / 425SLPM                                                                                                                                                                                                                                                                                                                                                                                                                                                                                                                                                                                        | F |
| Æ, GAS, 316SS                                                                                                                                                                                                                                                                                                                                                                                                                                                                                                                                                                                                    |   |
| SWITCH, WATER, @ 5 PSI/0.34BAR                                                                                                                                                                                                                                                                                                                                                                                                                                                                                                                                                                                   |   |
| AUGE, GAS, 0-160PSI/0-12BAR, 300SERIES STAINLESS STEEL                                                                                                                                                                                                                                                                                                                                                                                                                                                                                                                                                           |   |
| AUGE, WATER, 0-60PSI/0-4BAR, 300SERIES STAINLESS STEEL                                                                                                                                                                                                                                                                                                                                                                                                                                                                                                                                                           |   |
| JTTERFLY VALVE, LUG, LEVER HANDLE, LOCKING                                                                                                                                                                                                                                                                                                                                                                                                                                                                                                                                                                       |   |
| POINT OF CONNECTION                                                                                                                                                                                                                                                                                                                                                                                                                                                                                                                                                                                              |   |
| , 316SS                                                                                                                                                                                                                                                                                                                                                                                                                                                                                                                                                                                                          |   |
| WIRING, REF. ELECTRICAL SCHEMATIC                                                                                                                                                                                                                                                                                                                                                                                                                                                                                                                                                                                | E |
| , 6mm&12mm, PTFE                                                                                                                                                                                                                                                                                                                                                                                                                                                                                                                                                                                                 |   |
| NG, 6mm, PTFE                                                                                                                                                                                                                                                                                                                                                                                                                                                                                                                                                                                                    |   |
| ANGE, PN10, 8HOLES, 316SS, EN1092-1/2                                                                                                                                                                                                                                                                                                                                                                                                                                                                                                                                                                            |   |
| nm REDUCING UNION                                                                                                                                                                                                                                                                                                                                                                                                                                                                                                                                                                                                |   |
| JTTERFLY VALVE, LUG                                                                                                                                                                                                                                                                                                                                                                                                                                                                                                                                                                                              |   |
|                                                                                                                                                                                                                                                                                                                                                                                                                                                                                                                                                                                                                  | 1 |
|                                                                                                                                                                                                                                                                                                                                                                                                                                                                                                                                                                                                                  |   |
|                                                                                                                                                                                                                                                                                                                                                                                                                                                                                                                                                                                                                  |   |
|                                                                                                                                                                                                                                                                                                                                                                                                                                                                                                                                                                                                                  |   |
|                                                                                                                                                                                                                                                                                                                                                                                                                                                                                                                                                                                                                  |   |
|                                                                                                                                                                                                                                                                                                                                                                                                                                                                                                                                                                                                                  |   |
|                                                                                                                                                                                                                                                                                                                                                                                                                                                                                                                                                                                                                  | T |
|                                                                                                                                                                                                                                                                                                                                                                                                                                                                                                                                                                                                                  |   |
| DISCHARGE CONNECTION                                                                                                                                                                                                                                                                                                                                                                                                                                                                                                                                                                                             |   |
| EN1092 FLANGE, PN10, 8HOLES, D200mm                                                                                                                                                                                                                                                                                                                                                                                                                                                                                                                                                                              |   |
|                                                                                                                                                                                                                                                                                                                                                                                                                                                                                                                                                                                                                  |   |
|                                                                                                                                                                                                                                                                                                                                                                                                                                                                                                                                                                                                                  |   |
|                                                                                                                                                                                                                                                                                                                                                                                                                                                                                                                                                                                                                  |   |
|                                                                                                                                                                                                                                                                                                                                                                                                                                                                                                                                                                                                                  |   |
|                                                                                                                                                                                                                                                                                                                                                                                                                                                                                                                                                                                                                  | Γ |
|                                                                                                                                                                                                                                                                                                                                                                                                                                                                                                                                                                                                                  |   |
|                                                                                                                                                                                                                                                                                                                                                                                                                                                                                                                                                                                                                  |   |
|                                                                                                                                                                                                                                                                                                                                                                                                                                                                                                                                                                                                                  |   |
|                                                                                                                                                                                                                                                                                                                                                                                                                                                                                                                                                                                                                  | B |
|                                                                                                                                                                                                                                                                                                                                                                                                                                                                                                                                                                                                                  |   |
| AS SUPPLY PRESSURE ADJUSTMENT INSTRUCTIONS                                                                                                                                                                                                                                                                                                                                                                                                                                                                                                                                                                       |   |
| E 40°F-140°F (4°C- 60°C)                                                                                                                                                                                                                                                                                                                                                                                                                                                                                                                                                                                         | L |
| /10/23 MOLEAER 3232 EL SEGUNDO BLVD<br>HAWTHORNE CA, 90250                                                                                                                                                                                                                                                                                                                                                                                                                                                                                                                                                       | 1 |
| /12/23 DRAWING TITLE:                                                                                                                                                                                                                                                                                                                                                                                                                                                                                                                                                                                            | 1 |
| TRINITY L4, 316SS, METRIC, P&I                                                                                                                                                                                                                                                                                                                                                                                                                                                                                                                                                                                   |   |
|                                                                                                                                                                                                                                                                                                                                                                                                                                                                                                                                                                                                                  | ) |
| Imm]. SUPPOSE   [46.35] Imm].   [46.35]    [46.3 |   |
| 2 1                                                                                                                                                                                                                                                                                                                                                                                                                                                                                                                                                                                                              | - |