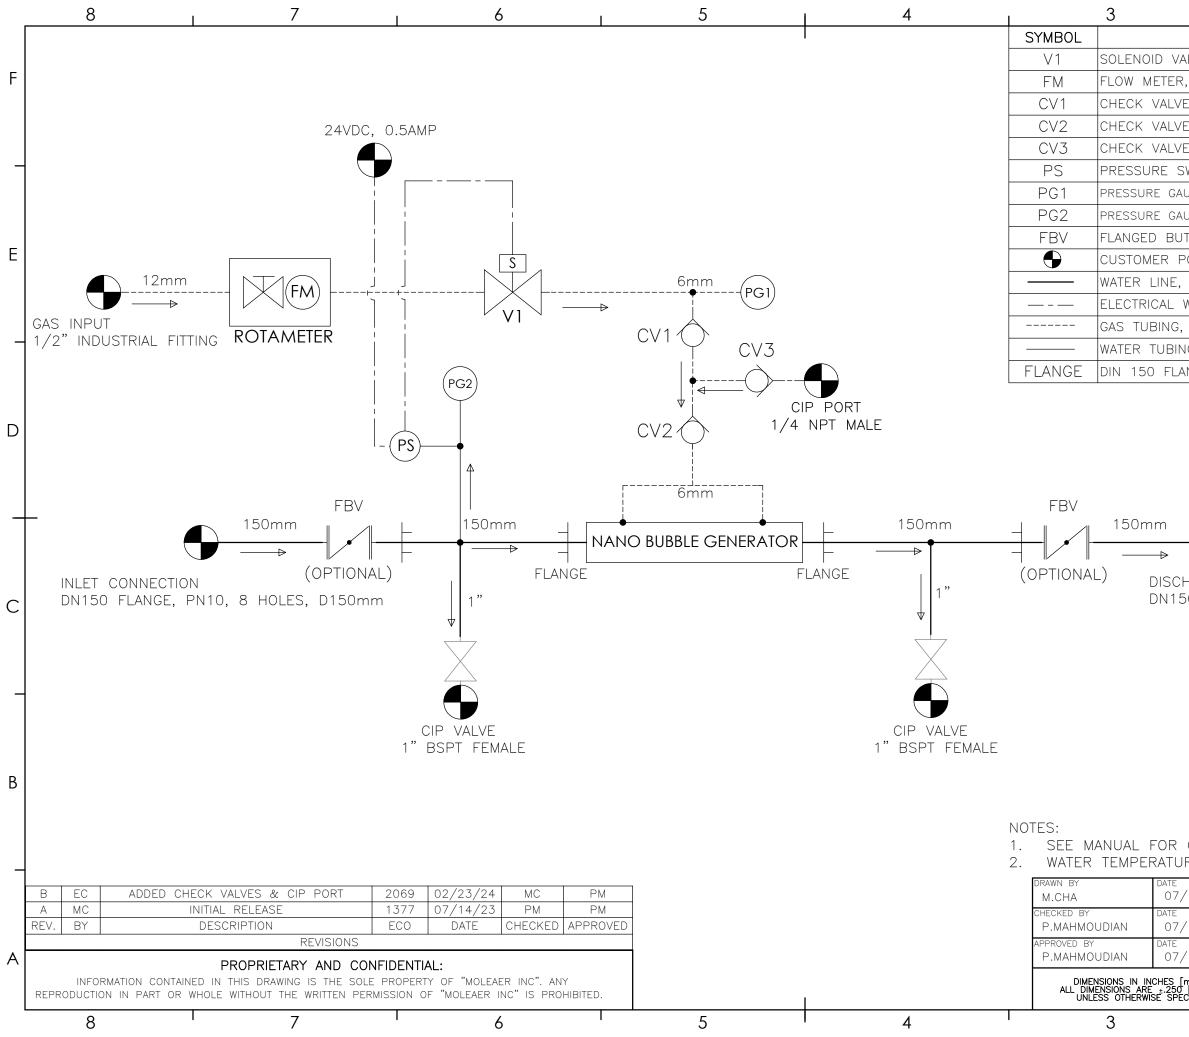

|                                                                                                                   | ٦             |
|-------------------------------------------------------------------------------------------------------------------|---------------|
|                                                                                                                   | $\frac{1}{2}$ |
| ALVE, GAS, 316SS<br>R, GAS, 480SCFH / 227SLPM                                                                     | F             |
| E, GAS, 316SS                                                                                                     | 1.            |
| E, GAS, PVC                                                                                                       |               |
| E, GAS, 316SS                                                                                                     | 1             |
| SWITCH, WATER, @ 5 PSI/0.34BAR                                                                                    | ╞             |
| UGE, GAS, 0-160PSI/0-12BAR, 300SERIES STAINLESS STEEL                                                             | 1             |
| UGE, WATER, 0-60PSI/0-4BAR, 300SERIES STAINLESS STEEL                                                             | 1             |
| ITTERFLY VALVE, LUG                                                                                               | 1             |
| POINT OF CONNECTION                                                                                               | 1E            |
| HDPE                                                                                                              | 1             |
| WIRING, REF. ELECTRICAL SCHEMATIC                                                                                 | 1             |
| , 6mm & 12mm, PTFE                                                                                                | 1             |
| NG, 6mm, PTFE                                                                                                     | T             |
| ANGE, PN10, 8HOLES, 316SS, EN1092-1/2                                                                             | 1             |
|                                                                                                                   | Ĩ             |
|                                                                                                                   |               |
|                                                                                                                   |               |
|                                                                                                                   |               |
|                                                                                                                   |               |
|                                                                                                                   |               |
|                                                                                                                   | Γ             |
|                                                                                                                   |               |
| HARGE CONNECTION                                                                                                  |               |
| 50 FLANGE, PN10, 8HOLES, D150mm                                                                                   |               |
|                                                                                                                   |               |
|                                                                                                                   |               |
|                                                                                                                   |               |
|                                                                                                                   |               |
|                                                                                                                   |               |
|                                                                                                                   |               |
|                                                                                                                   |               |
|                                                                                                                   |               |
|                                                                                                                   | B             |
|                                                                                                                   |               |
|                                                                                                                   |               |
| GAS SUPPLY PRESSURE ADJUSTMENT INSTRUCTIONS<br>IRE 40°F-140°F (4°C- 60°C)                                         |               |
| /14/23 MOLEAER 3232 W EL SEGUNDO BLVD<br>HAWTHORNE CA, 90250                                                      | ſ             |
| /19/23 DRAWING TITLE:<br>TRINITY L2, HDPE, METRIC, P&ID                                                           | 1             |
| /10/23 DRAWING NO                                                                                                 | A             |
| 50F0-700(WITH BUTTERFLY VALVE)                                                                                    |               |
| Imm]. SUPPOND   Imm]. SUPPOND   Imm[scified] Imm].   Imm[scified] Imm].   Imm[scified] Imm].   Imm[scified] Imm]. | 1             |
| 2 1                                                                                                               |               |
|                                                                                                                   |               |